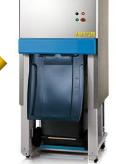

disposal cost:

¥ 63,695/m

¥ 48,593/m

Cost down!

¥583,114/yr

SPACE SAVING

PREMO400

Automatic waste compactor

## CASE STUDY: Before & After

Case study: a restaurant in Sapporo

**COST SAVING** 

**BEFORE** 

31.2m<sup>2</sup> volume:

¥181,199/m disposal cost:

PREMO 750

**PREMO 750** 